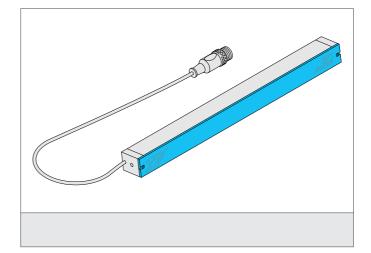

## **BE 1-A240-POL Polarizer**

- Polarized filter
- To reduce glare or reflections
- Quick and easy fix and mounting
- Mounting materials included in scope of delivery

| <b>TECHNICAL INFORMATION (typ.)</b> | +20°C, 24V DC                                                              |
|-------------------------------------|----------------------------------------------------------------------------|
| Mounting                            | 2 holes                                                                    |
| Size                                | 250.5 x 15.6 x 3 mm (Dimensions)                                           |
| Illuminated area                    | 240 mm                                                                     |
| For                                 | Barlights BE 1-A240                                                        |
| Material                            | PMMA (protective glass)                                                    |
| Transmission                        | 42%                                                                        |
| Scope of delivery                   | 1 polarisation screen, 2 pan-head screws M2x6 DIN 7985 Zn,<br>cross recess |