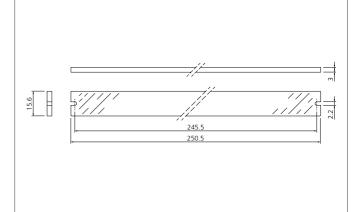

| <b>TECHNICAL INFORMATION (typ.)</b> | +20°C, 24V DC                                                              |
|-------------------------------------|----------------------------------------------------------------------------|
| Mounting                            | 2 holes                                                                    |
| Size                                | 250.5 x 15.6 x 3 mm (Dimensions)                                           |
| Illuminated area                    | 240 mm                                                                     |
| For                                 | Barlights BE 1-A240                                                        |
| Material                            | PMMA (protective glass)                                                    |
| Transmission                        | 42%                                                                        |
| Scope of delivery                   | 1 polarisation screen, 2 pan-head screws M2x6 DIN 7985 Zn,<br>cross recess |